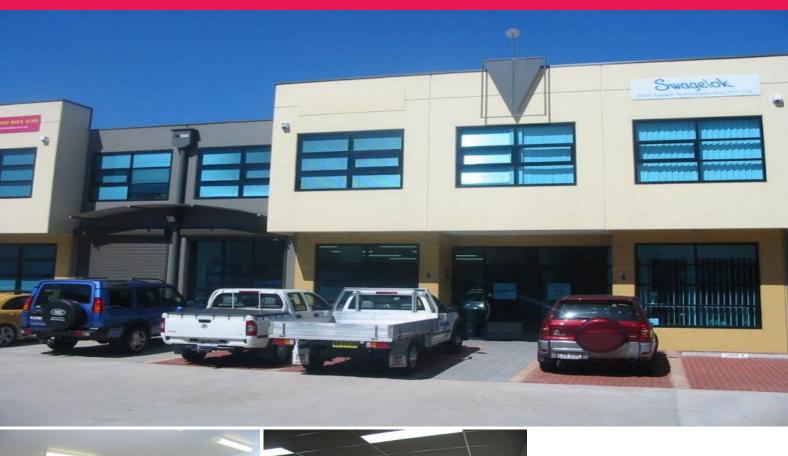

## Prime Hi-Tech corporate commercial space

Modern development with high presentation. This Hi-Tech development draws medium corporate brand with great onsite facilities.

Centrally located among transportation, shops and main arterial roads. Only 300m to the M5 on and off ramps, railway, banks, etc.

This development is among Sydneys top industrial/ commercial sites.

- ? 138sqm first floor A-Grade commercial office
- ? 132sqm ground floor with reception area
- ? 3 car spaces
- ? On-site cafe
- ? Corporate image design

Industrial FOR LEASE

270sqm