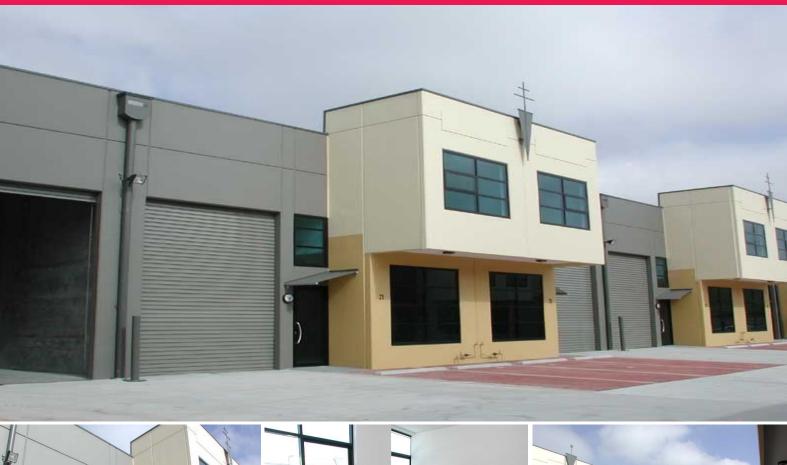

## **Built to cater for the Image Conscious Tenant**

Area - 175sqm: This modern Industrial unit is located in the highly successful Gateway Business Park which is only 700m to M5 on & off ramps, shops, banks, etc. With an A/C mezzanine of 40sqm this combination of Office / Warehouse is extremely popular!

Near new Industrial Business Park that has built to cater for the image conscious tenant or owner occupier. Stylish design, on site caf?, wide driveways add to the ambience that makes Gateway Business Park one of Southern Sydneys, premium facilities.

Only 300m to the M5 on and off ramps , railway, banks etc. This Development is on Kingsgroves GOLDEN MILE.

\* Spacious A/C mez offi

Industrial FOR LEASE

175sqm