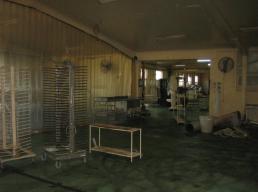

## Older Style Factory with plenty of space

 $682 sqm\ of\ open\ plan\ working\ area\ with\ good\ internal\ clearance\ plus\ 215 sqm\ of\ basement\ parking\ or\ storage.$ 

Located just off well known Bellevue Parade, Carlton, this factory offers easy access to all of Sydney's metropolitan areas. 5 minutes to King Georges Road & 2 minutes to the Princes Highway.

- \* 215sqm storage or parking
- \* Street frontage
- \* Side driveway or yard
- \* Container access
- \* Three phase power
- \* Two roller doors
- \* Good internal clearan

Industrial FOR LEASE

682sqm