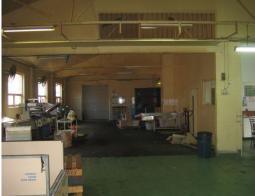

## Older Style Factory with plenty of space

 $682 sqm\ of\ open\ plan\ working\ area\ with\ good\ internal\ clearance\ plus\ 215 sqm\ of\ basement\ parking\ or\ storage.$ 

Located just off well known Bellevue Parade, Carlton, this factory offers easy access to all of Sydney's metropolitan areas. 5 minutes to King Georges Road & 2 minutes to the Princes Highway.

- \* 215sqm storage or parking
- \* Street frontage
- \* Side driveway or yard
- \* Container access
- \* Three phase power
- \* Two roller doors
- \* Good internal clearan

Industrial FOR LEASE

682sqm