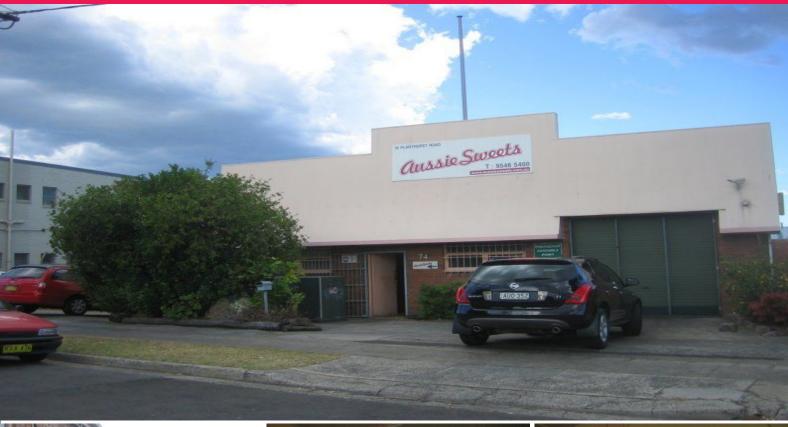

## **GUNNING**

74 Planthurst Road, Carlton NSW 2218

## Older Style Factory with plenty of space

 $682 sqm\ of\ open\ plan\ working\ area\ with\ good\ internal\ clearance\ plus\ 215 sqm\ of\ basement\ parking\ or\ storage.$ 

Located just off well known Bellevue Parade, Carlton, this factory offers easy access to all of Sydney's metropolitan areas. 5 minutes to King Georges Road & 2 minutes to the Princes Highway.

- \* 215sqm storage or parking
- \* Street frontage
- \* Side driveway or yard
- \* Container access
- \* Three phase power
- \* Two roller doors
- \* Good internal clearan

Industrial FOR LEASE

682sqm