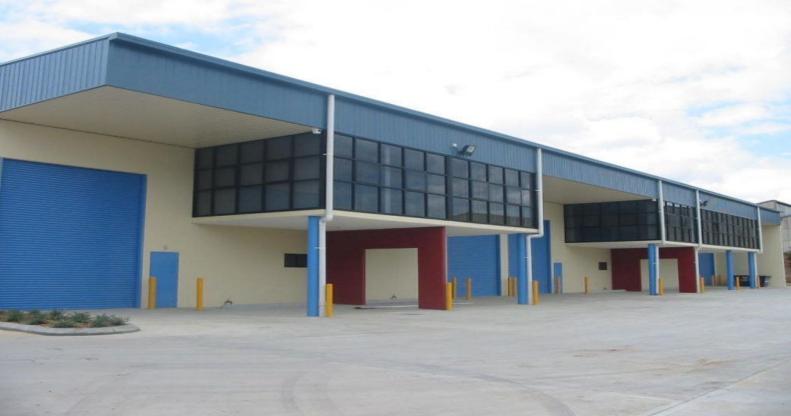

## 495sqm of highly functional warehouse with loads of features

Modern tilt panel construction with mezzanine office. One of only 16 units.

Blue Metal Industrial Park is on the corner of Milperra Road & Edgar Street which allows access for both North & South bound visitors. The Revesby region is conveniently located along the M5 Motorway between the River Road & Henry Lawson Drive on & off ramps.

- ? Warehouse = 414sqm
- ? Office = 81sqm
- ? 5 allocated car spaces
- ? 7m internal clearance
- ? Container high roller door
- ? Unit is fully alarmed

Industrial FOR LEASE

495sqm

**Gunning Real Estate** 