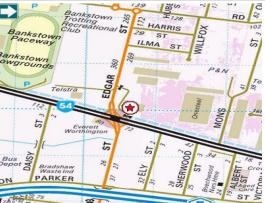

## 495sqm of highly functional warehouse with loads of features

Modern tilt panel construction with mezzanine office. One of only 16 units.

Blue Metal Industrial Park is on the corner of Milperra Road & Edgar Street which allows access for both North & South bound visitors. The Revesby region is conveniently located along the M5 Motorway between the River Road & Henry Lawson Drive on & off ramps.