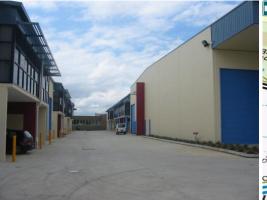

## 495sqm of highly functional warehouse with loads of features

Modern tilt panel construction with mezzanine office. One of only 16 units.

Blue Metal Industrial Park is on the corner of Milperra Road & Edgar Street which allows access for both North & South bound visitors. The Revesby region is conveniently located along the M5 Motorway between the River Road & Henry Lawson Drive on & off ramps.

- ? Warehouse = 414sqm
- ? Office = 81sqm
- ? 5 allocated car spaces
- ? 7m internal clearance
- ? Container high roller door
- ? Unit is fully alarmed

Industrial FOR LEASE

495sqm

**Gunning Real Estate** 