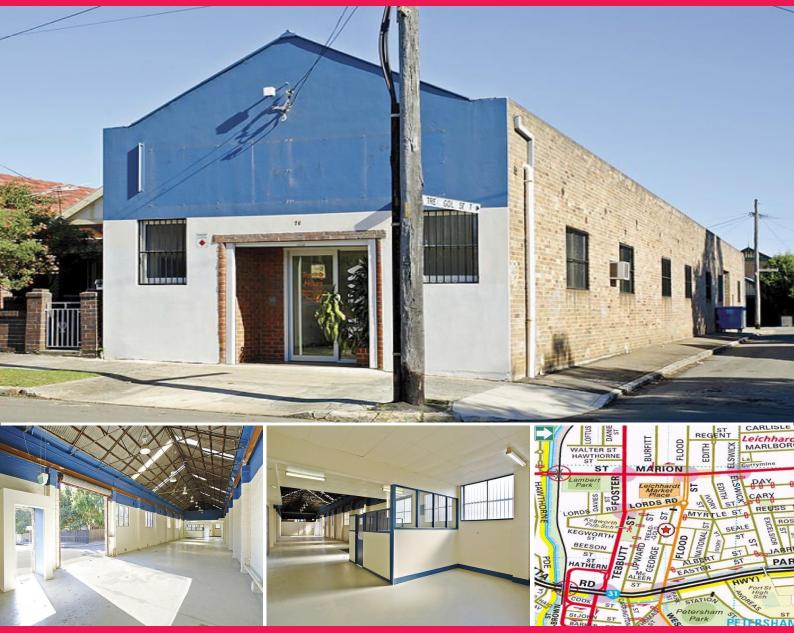

## 76 Flood Street, Leichhardt NSW 2040

## Bulky retail warehouse space, suits variety of businesses.

Clear span free standing warehouse in an excellent location. Currently approved for retail and storage of paint products (last tenant were Wattle paints).

Moments to Marion Street, Norton Street, Parramatta Road and Leichhardt market town. Corner position with good exposure.

Area: 350sqm (approx.) clear span space. A-frame truss roof. Roller door. Crane on-site. Security alarm.

Good natural light.

Staff room, kitchen area and 2 toilets Mercury bay lighting

Retail FOR LEASE

350sqm