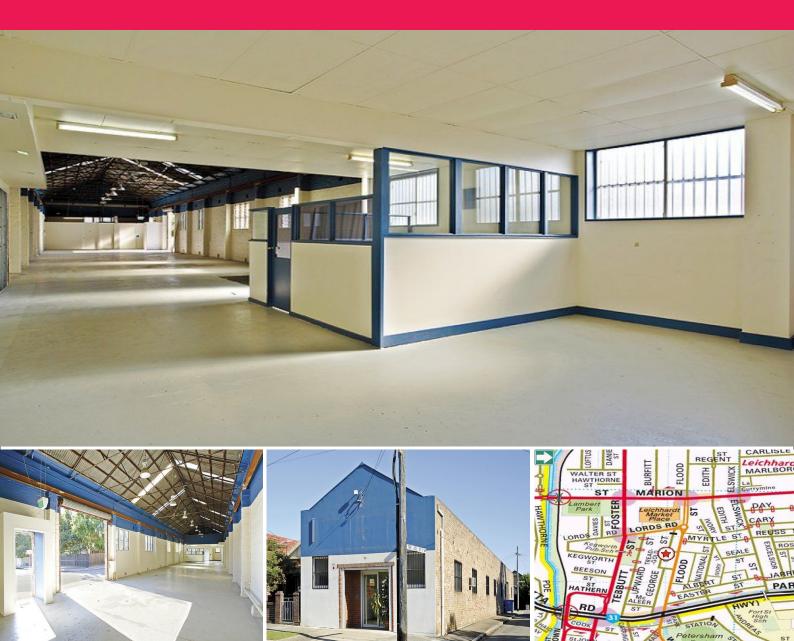

## Clean span warehouse space, suits variety of businesses

Clear span free standing warehouse in an excellent location. Currently approved for retail and storage of paint products (last tenant were Wattle paints).

Moments to Marion Street, Norton Street, Parramatta Road and Leichhardt market town. Corner position with good exposure.

Area: 350sqm (approx.) clear span space.

A-frame truss roof.

Roller door.

Crane on-site.

Security alarm.

Good natural light.

Staff room, kitchen area and 2 toilets .

Mercury bay lighting.

Industrial FOR LEASE

350sqm