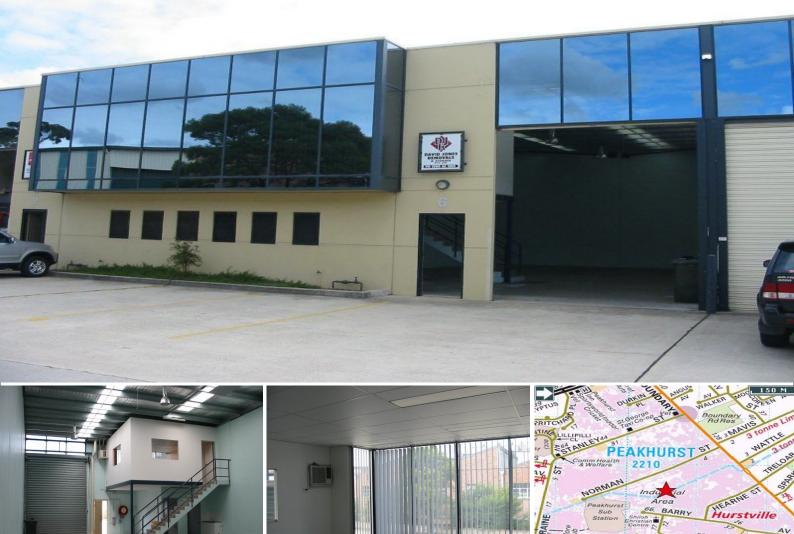

## Well presented factory unit with security

Modern tilt slab warehouse and office unit with an addition mezzanine which is ideal for storage.

Ideally located in Peakhursts industrial precinct. Norman Street runs adjust to Boundary Road with great access to Forest Road and other surrounding areas.

- ? 6m Internal Clearance
- ? 3 Phase Power
- ? Good Natural Light
- ? 3 Car Spaces Allocated
- ? Office is Carpeted & Air Conditioned
- ? Front Security Gate
- ? One of ten units with

Industrial FOR LEASE

256sqm