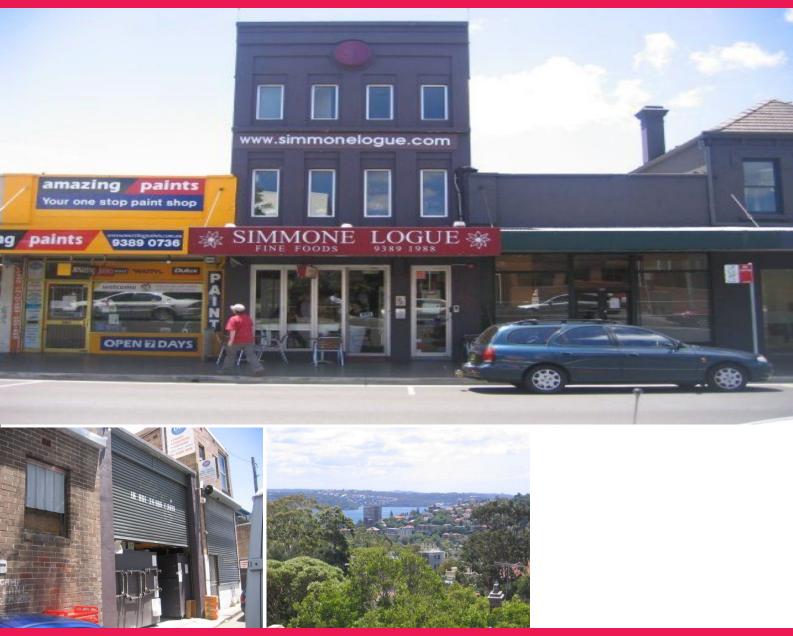

## **GUNNING**

262 Oxford Street, Bondi Junction NSW 2022

## Substantial commercial kitchen and retail shop.

Substantial commercial kitchen and retail shop.

Located at the western end of Bondi Junction.

Unique opportunity to lease a commercial kitchen plus shop.

Property is over 2 levels with rear access.

Key location in Bondi Junction. One of the only large commercial in the eastern suburbs.

Existing extraction, cool rooms and general fitout stays with the premises, ready to go.

Ground floor: 40 sqm - shop, 60 sqm - kitchen, 50 sqm - food preparation area.

For further information

Retail

FOR LEASE

320sqm