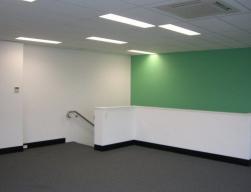

## Hi-Tech Unit - ideal for small office with showroom or storage

The first floor offices are fully airconditioned and carpeted.

The ground floor has low clearance storage and showroom with toilet and small kitchenette facilities.