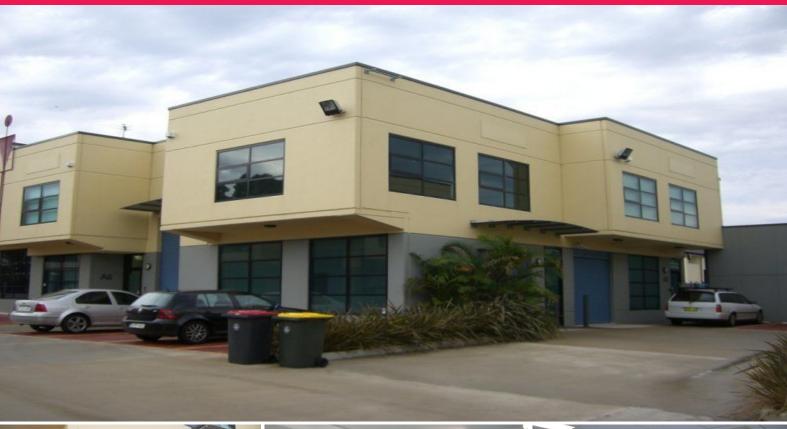

## **GUNNING**

A7/15 Forrester Street, Kingsgrove NSW 2208

## Hi-Tech Unit - ideal for small office with showroom or storage

The first floor offices are fully airconditioned and carpeted.

The ground floor has low clearance storage and showroom with toilet and small kitchenette facilities.

Forrester Street is conveniently located off Kingsgrove Road which provides access to the M5 motorway and Canterbury Road. Kingsgrove transport services include a Railway Station and RTA buses.

Hi-Tech commercial/industrial unit with total building area of 118sqm 2 allocated car spaces
On-Site cafe
Corner unit with great natural light
Fully alarmed

Industrial FOR LEASE

118sqm