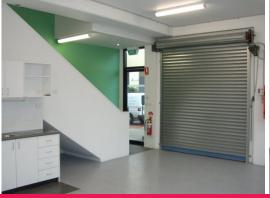

## Hi-Tech Unit - ideal for small office with showroom or storage

The first floor offices are fully airconditioned and carpeted.

The ground floor has low clearance storage and showroom with toilet and small kitchenette facilities.