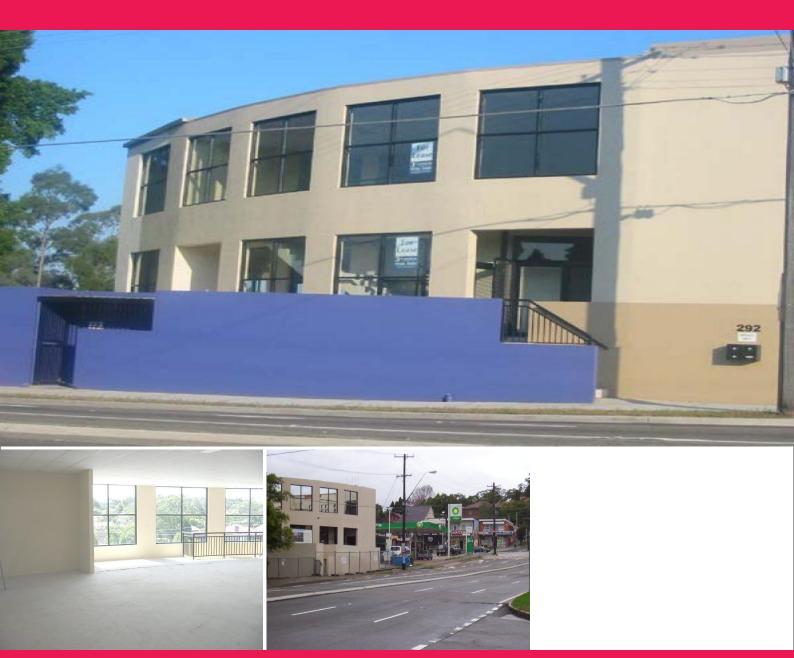

## **GUNNING**

2/292 Princes Highway, Carss Park NSW 2221

## Modern & Unique Office Suite with Loads of Exposure!

Architecturally designed raised ground floor office suite with car parking is available to professional firms who want that edge and unique look for their office environment.

High Exposure major intersection along Princes Hwy and is conveniently close to small shopping village and there is lots of parkland reserve at your doorstep.

Nearby, there are bus stops where bus services take you to Hurstville, Kogarah, Rockdale and other destinations to the Sutherland Shire.

Parkland & Disrict Views Natural Light

Offices FOR LEASE

80sqm

**GUNNING** 

**Gunning Real Estate** 

info@gunningre.com.au