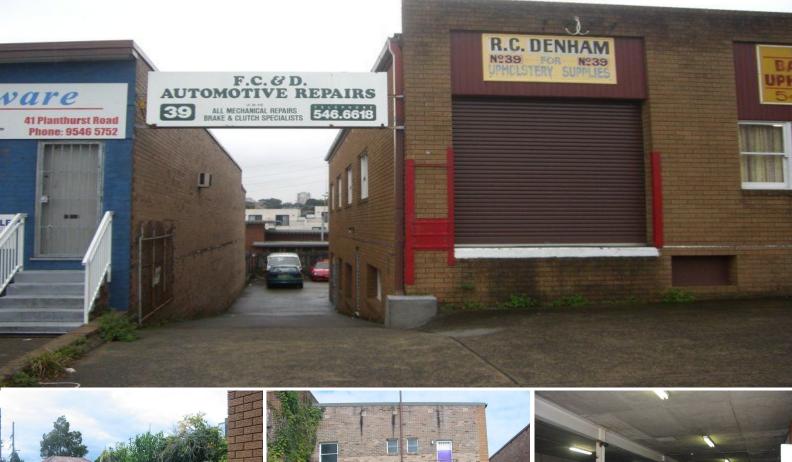

### 39b Planthurst Road, Carlton NSW 2218

## 200sqm + 190sqm of hard stand yard. Suit all automotive and other uses.

Older style factory with 3.3m internal clearance. Comes with three phase power and a small office.

Located in the heart of the Carlton industrial precinct, this factory is a few minutes from the Hurstville CBD and railway station. Also within close proximity to both the M5 and King Georges Road.

? Good for automotive use

- ? 3.3m clearance
- ? 120sqm hard stand yard
- ? Signage potential
- ? Small office componen

Industrial FOR LEASE

200sqm