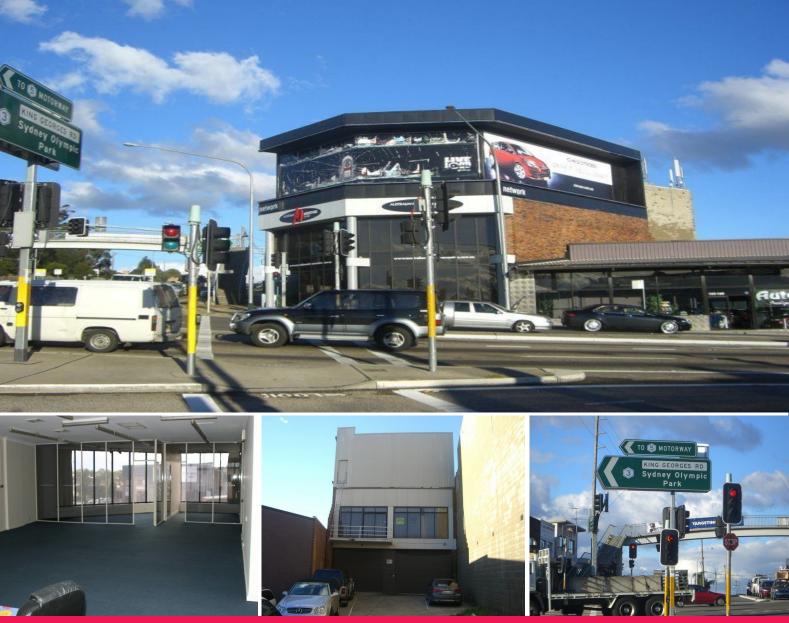

## 519-521 King Georges Road, Beverly Hills NSW 2209

## Expose your business to 80,000 cars daily

Ground floor office/ showroom with first floor office & rear lane access for 7 cars. The property has male & female amenities + kitchenette.

This property is situated on the corner of Stoney Creek Road & King Georges Road, metres from the Beverly Hills retail strip & railway station, and only 500m to the M5 on & off ramps (both directions).

? 1st floor office - 175sqm

- ? Showroom 80sqm
- ? Air-Conditioned & Carpeted
- ? Partitioned office area
- ? Ample car parking
- ? Rear lane access

Offices FOR LEASE

255sqm

**Gunning Real Estate** 

info@gunningre.com.au