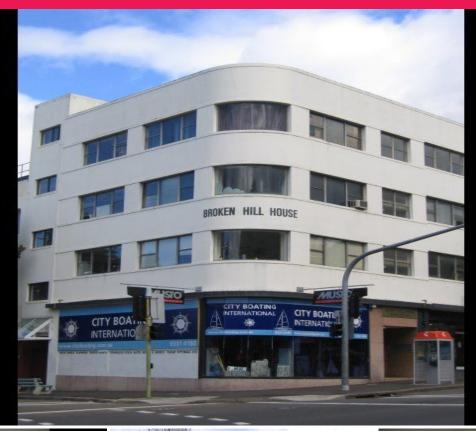

## 143-151 Baywater Road, Surry Hills NSW 2010

## From 15 sqm - 100 sqm approx, from as low as \$140 p.w.

Best Value Creative Studio in the Eastern Suburbs

Located next to Rushcutters Bay Park this property is in the vicinity of the Cross City Tunnel, Eastern Distributor, Harbor Bridge and Tunnel. Everything you could want is on your doorstep with Cafes, restaurants and transport within a few minutes stroll.