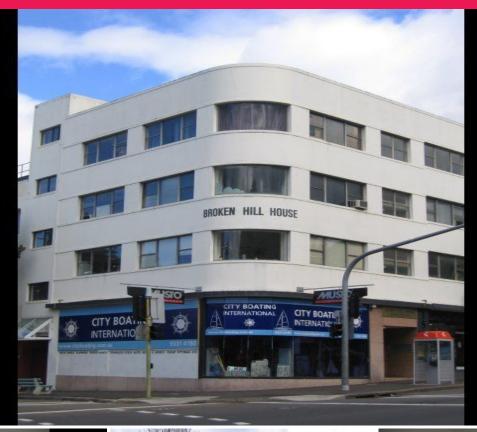

## 143-151 Baywater Road, Paddington NSW 2021

## From 15 sqm - 100 sqm approx, from as low as \$140 p.w.

Best Value Creative Studio in the Eastern Suburbs

Located next to Rushcutters Bay Park this property is in the vicinity of the Cross City Tunnel, Eastern Distributor, Harbor Bridge and Tunnel. Everything you could want is on your doorstep with Cafes, restaurants and transport within a few minutes stroll.