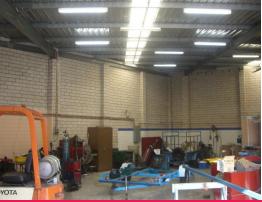

## 207sqm factory in excellent condition

207 sqm factory suitable for all types of industrial users.

Kingsgrove is located 12km south of Sydneys CBD and is widely accessible via King Georges Road, M5 on/off ramp on Kingsgrove Road to greater Sydney. Garema Crt. is one of Kingsgroves most popular industrial section which runs of Moorefield Road.

Single level 207sqm approx.

5m internal clearance.

4 allocated car spaces.

Kitchenette, male and female amenities.

3 phase power.

Suits all industrial users.

Industrial

FOR LEASE