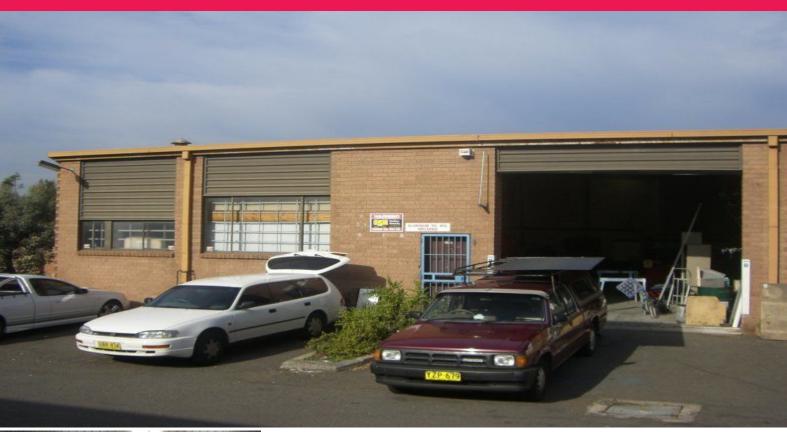

## 207sqm factory in excellent condition

207 sqm factory suitable for all types of industrial users.

Kingsgrove is located 12km south of Sydneys CBD and is widely accessible via King Georges Road, M5 on/off ramp on Kingsgrove Road to greater Sydney. Garema Crt. is one of Kingsgroves most popular industrial section which runs of Moorefield Road.

Single level 207sqm approx.

5m internal clearance.

4 allocated car spaces.

Kitchenette, male and female amenities.

3 phase power.

Suits all industrial users.

Industrial

FOR LEASE