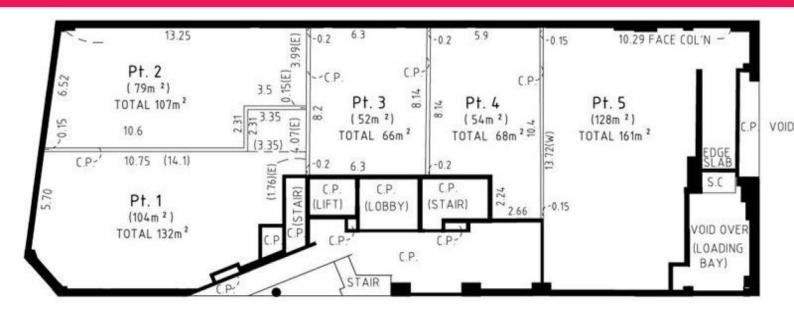

## GROUND FLOOR PLAN

## Strata Lot 1 - RETAIL OPPORTUNITY

Lot 1 - Corner Majors Bay Road and Jellico Streets

Style: Newly Refurbished Retail with huge street presence

Features Description: The building was recently refurbished, with it designed to achieve a high visual standard and quality. In particular for the retail with it's corner position. Large retail frontage of approx 6m to Majors Bay Road. 104 sqm plus 2 off street car spaces.