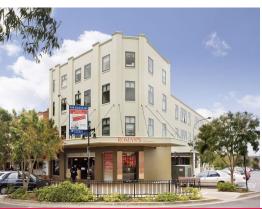

## , Concord NSW 2137

## Strata Lot 1 - RETAIL OPPORTUNITY

Lot 1 - Corner Majors Bay Road and Jellico Streets

Style: Newly Refurbished Retail with huge street presence

Features Description: The building was recently refurbished, with it designed to achieve a high visual standard and quality. In particular for the retail with it's corner position. Large retail frontage of approx 6m to Majors Bay Road. 104 sqm plus 2 off street car spaces.