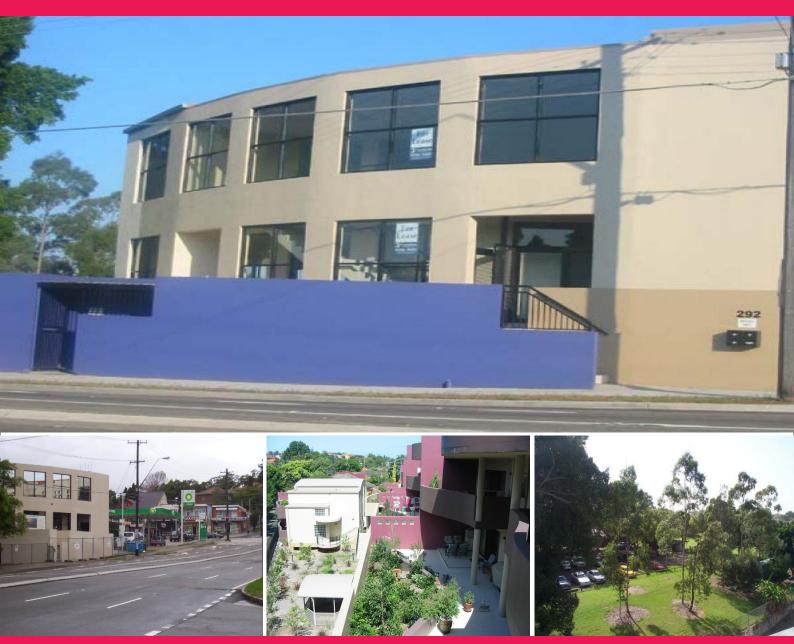

## **GUNNING**

Part Ste 3/292 Princes Highway, Carss Park NSW 2221

## **Modern Office - Fantastic Location**

Architecturally designed office suite with car parking (extra \$1200 p.a.) is available to professional firms who want that edge and unique look for their office environment.

Unique office suite with loads of exposure waiting to impress any professional firm. The landlord will provide fit out of the premises depending on terms & conditions.

High Exposure major intersection along Princes Hwy and is conveniently close to small shopping village and there is lots of parkland reserve at your doorstep.

Nearby, there are bus stops where bus services take you to Hurstville, Kogarah, Rockdale and other destinations

Offices

FOR LEASE

35sqm