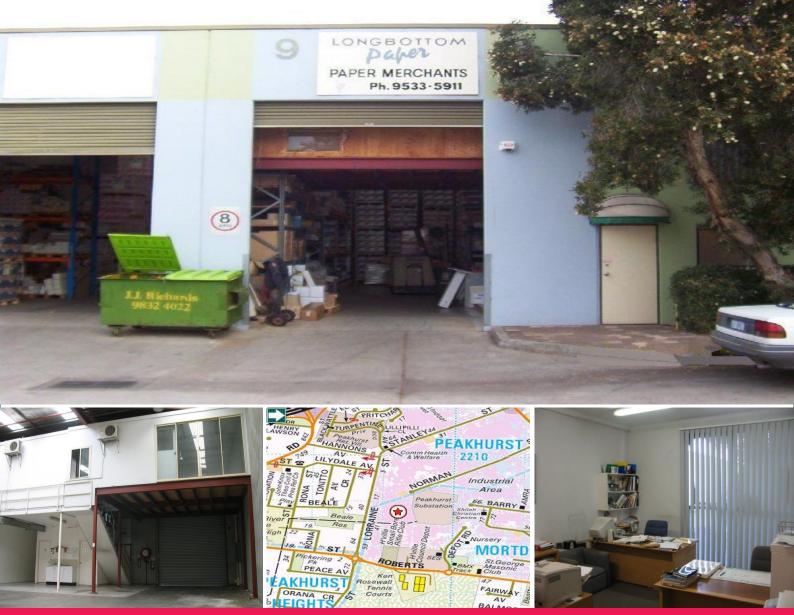

## 9/63 Norman Street, Peakhurst NSW 2210

## 'MODERN FACTORY - WAREHOUSE AND OFFICE'!

Style: This factory is modern tilt slab construction and metal desk roof with translucent sheeting allowing for natural lighting, in addition to Mezzanine office with good natural light.

Location: Norman Street is one of Peakhursts prime industrial location, which runs adjacent to Boundary Road.

Features Description:

Warehouse - 235 sqm MEZZ office - 20sqm Additional MEZZ - 35 sqm 4 Allocated Car Spaces High Clearence War Industrial FOR LEASE

225sqm

William Gunning 0413 610 194 williamg@gunningre.com.au