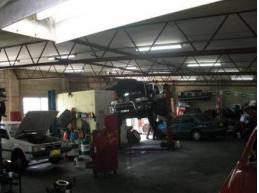

## **500SQM OF FACTORY SPLIT OVER 3 LEVELS**

Older style building with 3 seperate levels.

A small rear yard at the rear of the premises is accessible by the driveway at the side of the factory.  $\,$ 

Located at the lower end of Planthurst Road, this factory offers easy access to King Georges Road & the Princes Highway.

- \* Potential for 3 seperate tenants
- \* Automotive use
- \* Current income: \$46,200 p.a. + GST Gross
- \* Potential income: \$61,000 p.a. + GST
- \* Redevelopment potential
- \* 500sqm total building