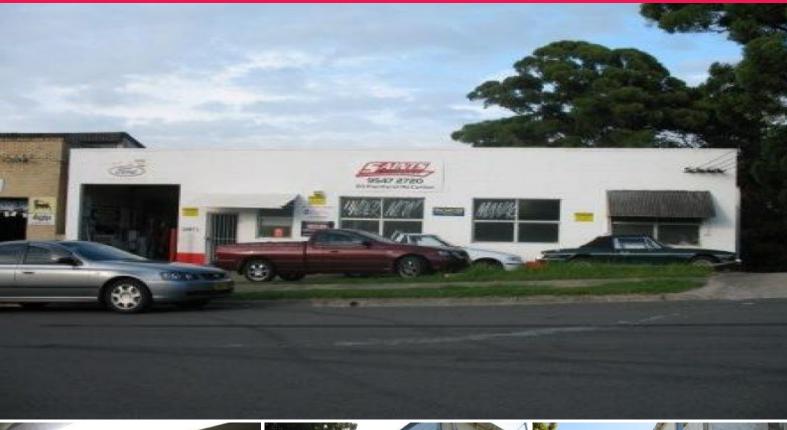

## **GUNNING**

83 Planthurst Road, Carlton NSW 2218

## **500SQM OF FACTORY SPLIT OVER 3 LEVELS**

Older style building with 3 seperate levels.

A small rear yard at the rear of the premises is accessible by the driveway at the side of the factory.  $\,$ 

Located at the lower end of Planthurst Road, this factory offers easy access to King Georges Road & the Princes Highway.

- \* Potential for 3 seperate tenants
- \* Automotive use
- \* Current income: \$46,200 p.a. + GST Gross
- \* Potential income: \$61,000 p.a. + GST
- \* Redevelopment potential
- \* 500sqm total building