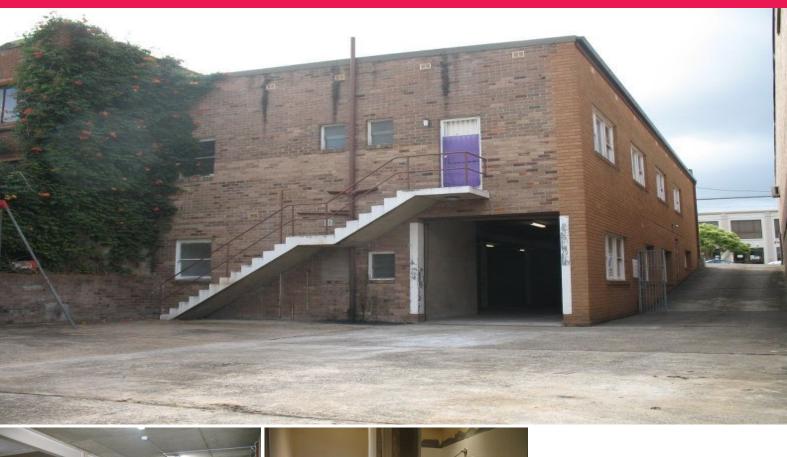

## 200sqm + 190sqm of yard - Suits all users & automotive use

Older style factory with 3.3m internal clearance.

Comes with three phase power and a small office.

Located in the heart of the Carlton industrial precinct, this factory is a few minutes from the Hurstville CBD and railway station. Also within close proximity to both the M5 and King Georges Road.

Good for automotive use 3.3m clearance 120sqm hard stand yard Signage potential Good security Industrial

FOR LEASE

200sqm