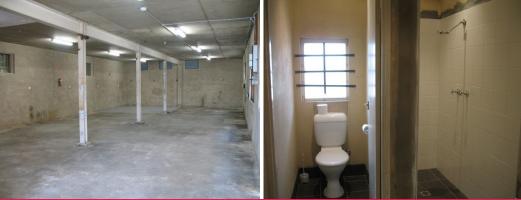

## 200sqm + 190sqm of yard - Suits all users & automotive use

Older style factory with 3.3m internal clearance.

Comes with three phase power and a small office.

Located in the heart of the Carlton industrial precinct, this factory is a few minutes from the Hurstville CBD and railway station. Also within close proximity to both the M5 and King Georges Road.

Good for automotive use 3.3m clearance 120sqm hard stand yard Signage potential Good security Industrial

FOR LEASE

200sqm