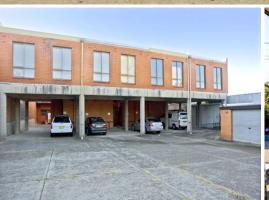

## DECEASED ESTATE - FREESTANDING PROPERTY WITH MULTIPLE INCOME

This property is a two-level retail & commercial building, constructed of red texture brick, rendered internal wall finishes, concrete slab roof & reinforced concrete floors, and a carparking area at the rear. Built approximately 30 years ago, the building is in original condition and in a reasonable state of repair which ideally suits development or refurbishment.

\* Land area: 982sqm (approx.)

\* Total building area: 812sqm (approx.)

\* Zone: 3(a) General Business

\* Rear access to off-st

Offices

FOR SALE

812sqm