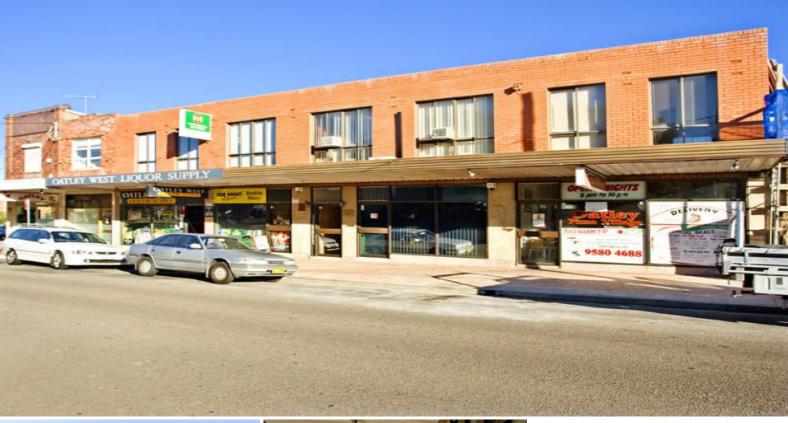

## **GUNNING**

79-87 Mulga Road, Oatley NSW 2223

## DECEASED ESTATE - FREESTANDING PROPERTY WITH MULTIPLE INCOME

This property is a two-level retail & commercial building, constructed of red texture brick, rendered internal wall finishes, concrete slab roof & reinforced concrete floors, and a carparking area at the rear. Built approximately 30 years ago, the building is in original condition and in a reasonable state of repair which ideally suits development or refurbishment.

\* Land area: 982sqm (approx.)

\* Total building area: 812sqm (approx.)

\* Zone: 3(a) General Business

\* Rear access to off-st

Offices

FOR SALE

812sqm