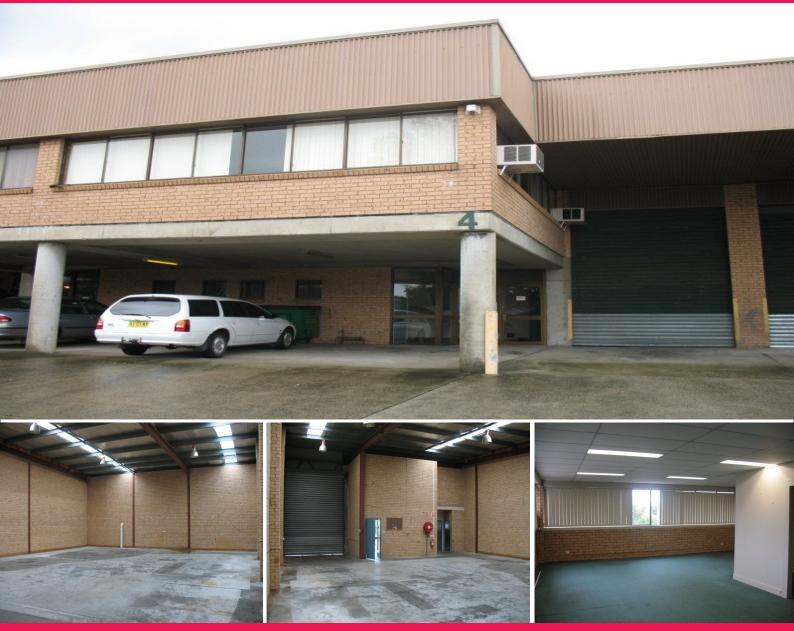

## **WAREHOUSE / OFFICE INDUSTRIAL UNIT**

One of six factories with mezzanine offices. Constructed of red brick walls, concrete slab floors with metal lock roof system.

Durkin Place runs adjacent to Boundary Road, which is a main thoroughfare for Peakhurst and Mortdale.

Peakhurst is a well known industrial precinct in the St George area, with many service & light industrial businesses.

- \* Ground floor 219sqm
- \* First floor 71sqm
- \* 5.5-6m internal clearance
- \* All weather loading / unloading area

Industrial FOR LEASE

290sqm