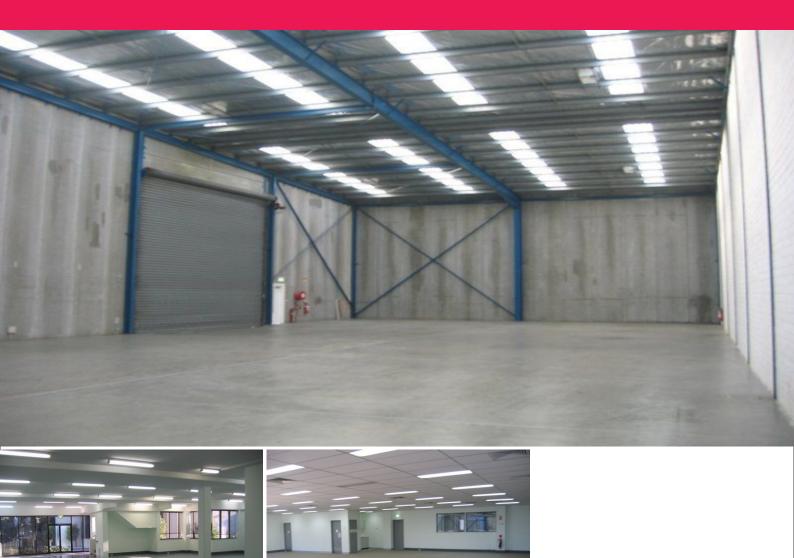

## WAREHOUSE/ SHOWROOM/ OFFICE

Style: Ultra Clean Warehouse/ Showroom Opportunity!

Area: 1,100 SQM

Rent: \$196,900 net p.a. + GST

Location: Located on the Northern side of O'Dea Avenue approximately 200 meters West of the O'Dea Ave & South Dowling St intersection, within close proximity to Sydney Airport, Port Botany, The Eastern Distributor and CBD.

Features Description: Clear Span high clearance ultra clean & modern warehouse of approx. 516 SQM offered together with approx. 255 SQM of Ground Floor. Servicing this area is an additional 329 SQM of 1