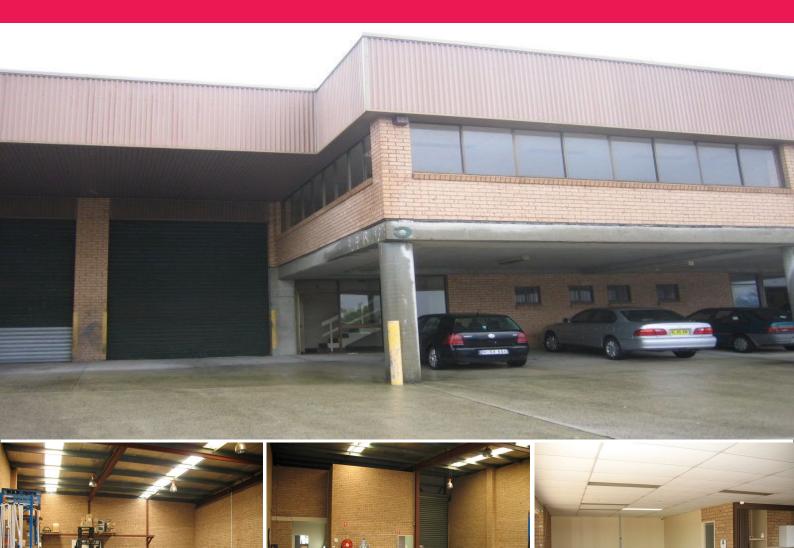

## **WAREHOUSE / OFFICE INDUSTRIAL UNIT - UNDER OFFER**

Style:

One of six factory units with mezzanine offices. Constructed of yellow brick walls, concrete slab floors with metal lock roof.

Location:

Durkin Place runs adjacent to Boundary Road, which is a main thoroughfare for Peakhurst and Mortdale.

Peakhurst is a well known industrial precinct in the St George area, with many service and light industrial businesses.

Features:

Ground floor: 220sqm First floor: 71sqm Amenities on both grou Industrial

FOR LEASE

291sqm