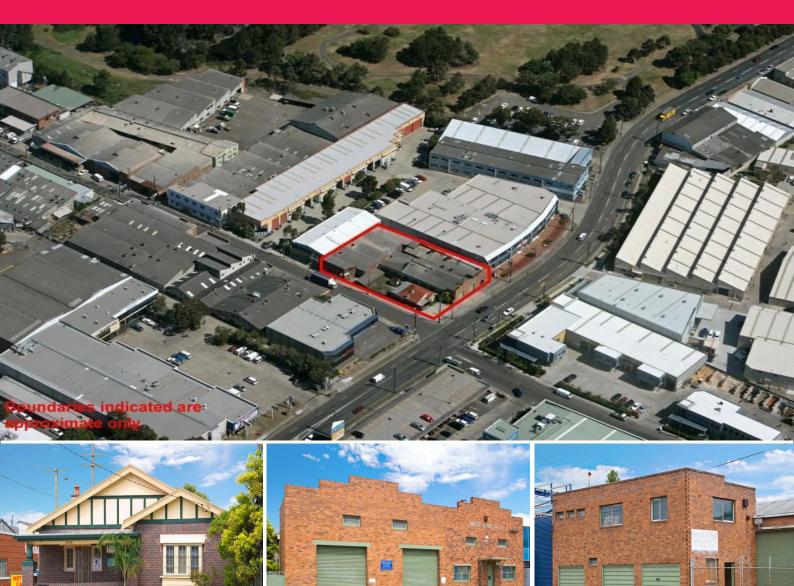

## **GUNNING**

444-448 West Botany Street, Rockdale NSW 2216

## LIGHT INDUSTRIAL RE-DEVELOPMENT OPPORTUNITY

Style:

This property is zoned Light Industrial 4(b), spread over 4 existing lots. The existing buildings can either be owner occupied, tenanted or re-developed (S.T.C.A.)

444 West Botany Street (Sandwich Shop)

Erected upon the land is a double fronted brick & tile cottage (circa 1928) with timber floors, rendered internal walls, and plaster ceilings. Currently leased at \$14,534 p.a. gross inclusive GST to Sandwich Shop.

446 - 448 West Botany Street

Erected upon the land is a steel framed factory building comprising a brick front, walls of corrugated asbestos cement cladding, roof of corrugated asbestos cement sheeting, supported by tubular steel tr