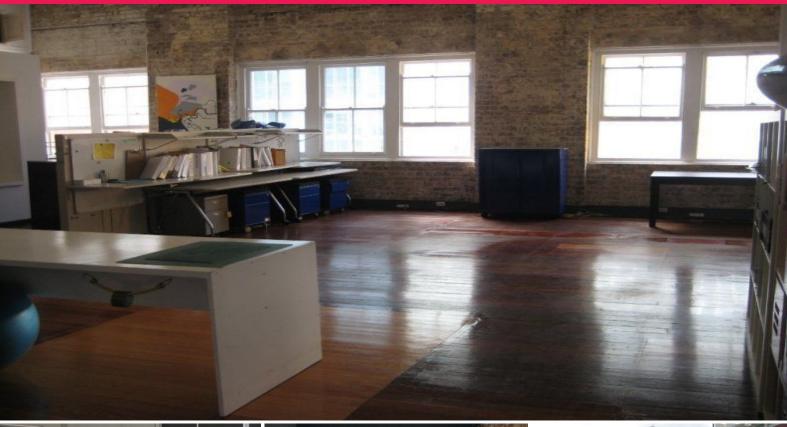

## **Character Warehouse Office**

Style: top floor warehouse office space featuring timber beam ceiling's, great natural light and whoel lot of character.

Head lease is to Pusher Creative, we are seeking a sub tenant for 70sqm (approx), area can be more or less to suit.

All amenities are share, boardroom, Kitchen, Bathrooms and breakout area including 50inch flat screen T.V.

Rare opportunity in dynamic William Street, moments to the CBD, public transport and popular Stanley Street, East Sydney.

Features Description: -lounge facilities (Lou

Offices

FOR LEASE

70sqm