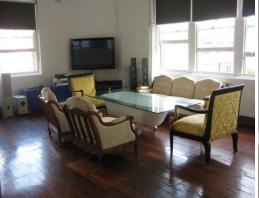

All amenities are share, boardroom, Kitchen, Bathrooms and breakout area including 50inch flat screen T.V.

Rare opportunity in dynamic William Street, moments to the CBD, public transport and popular Stanley Street, East Sydney.

Features Description: -lounge facilities (Lou

Offices

FOR LEASE

70sqm