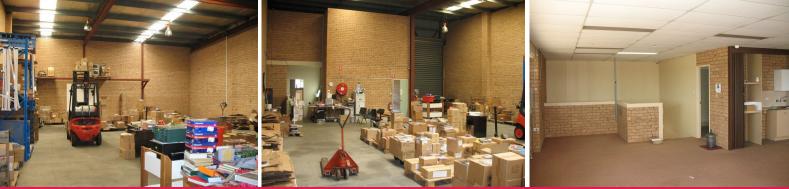

## WAREHOUSE / OFFICE INDUSTRIAL UNIT WITHIN SMALL COMPLEX

#### Style:

One of six factory units with mezzanine offices. Constructed of yellow brick walls, concrete slab floors with metal lock roof.

Features: Amenities on both grou Industrial FOR LEASE

291sqm