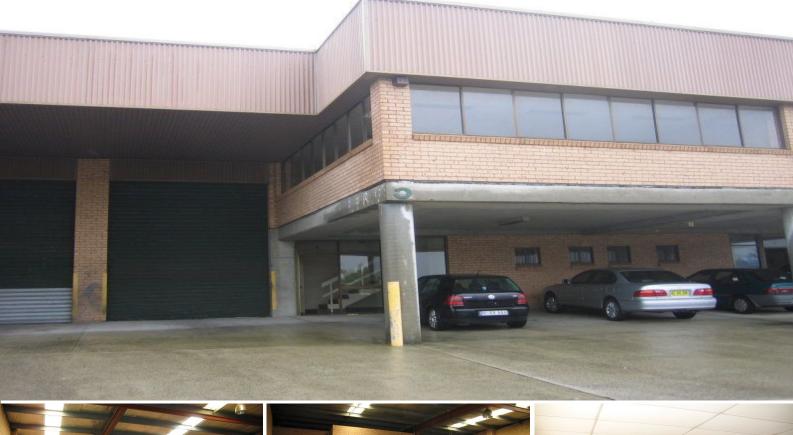

## WAREHOUSE / OFFICE INDUSTRIAL UNIT WITHIN SMALL COMPLEX

#### Style:

One of six factory units with mezzanine offices. Constructed of yellow brick walls, concrete slab floors with metal lock roof.

#### Location:

Durkin Place runs adjacent to Boundary Road, which is a main thoroughfare for Peakhurst and Mortdale.

Peakhurst is a well known industrial precinct in the St George area, with many service and light industrial businesses.