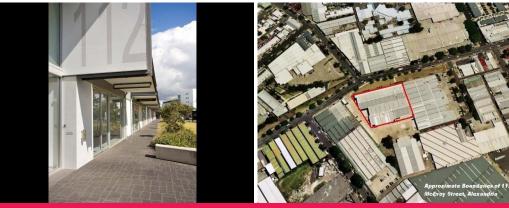

## **GUNNING**

36/112 Mcevoy Street, Alexandria NSW 2015

## Short Term Lease Available: Month to Month Considered

Style:

Brand new first floor office with kitchenette, two (2) car spaces and shared M & F amenities.

Location:

Located on the southern side of McEvoy Street in Alexandria, opposite the Fountain & McEvoy Street intersection.