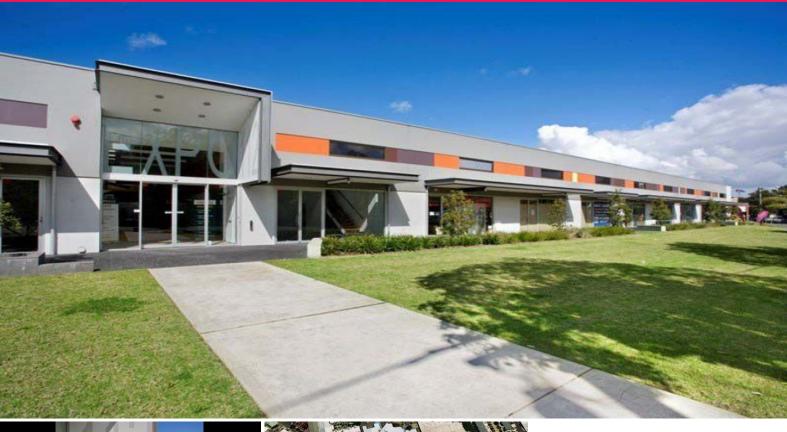

## **GUNNING**

36/112 Mcevoy Street, Alexandria NSW 2015

## Short Term Lease Available: Month to Month Considered

Style:

Brand new first floor office with kitchenette, two (2) car spaces and shared M & F amenities.

Location:

Located on the southern side of McEvoy Street in Alexandria, opposite the Fountain & McEvoy Street intersection.

Features:

v Approx. 181sqm first floor office space

v Brand new, never tenanted

v Own kitchenette, shared M & F amenities

v Two (2) parking spaces

v Available for long or

Offices

FOR LEASE

181sqm