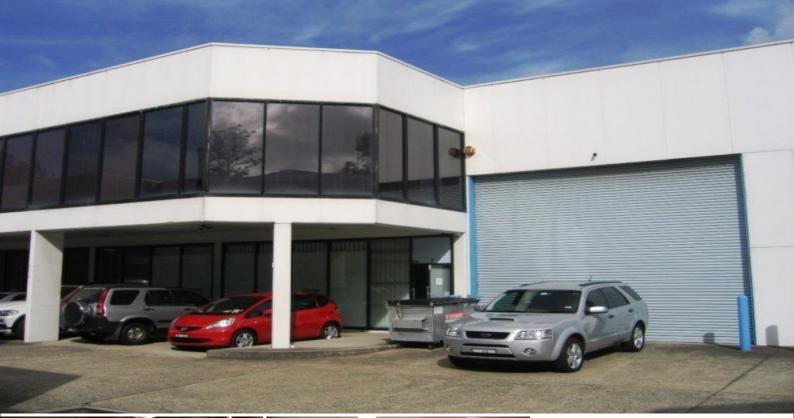

## 438SQM HIGH CLEARANCE WAREHOUSE

#### Style:

438sqm (approx.) high clearance, clear span strata warehouse unit including 130sqm office. This property also could be used as a showroom.

#### Location:

Located on the northern side of McEvoy Street, approx. 100m west of the McEvoy/Bowden Street intersection, this property is situated in the heart of the McEvoy Street Fashion/Creative Precinct.

#### Features:

- v 130sqm office
- v 308sqm warehouse
- v Air-conditioning

Industrial FOR LEASE

438sqm