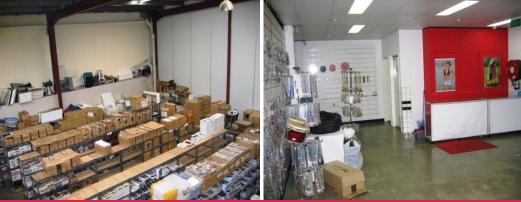

#### Style:

438sqm (approx.) high clearance, clear span strata warehouse unit including 130sqm office. This property also could be used as a showroom.

#### Features:

- v 130sqm office
- v 308sqm warehouse
- v Air-conditioning

Industrial FOR LEASE

438sqm