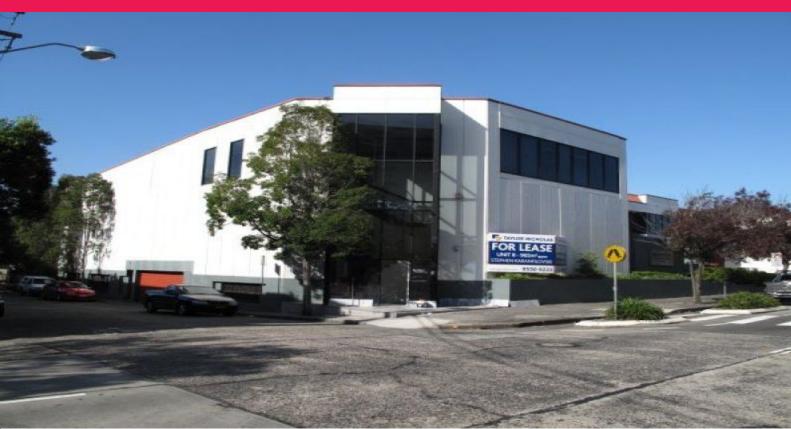

## **GUNNING**

Unit 8/31-41 Bridge Road, Stanmore NSW 2048

## Industrial / commercial building - one of the best in the inner west.

Industrial building in Inner west area with parking and offices. Built to provide easy access for semi trailers.

Central to both the city and the outer suburbs, the property is metres from Parramatta Road and 10 minutes from the City centre.

Bridge road is a 14metre wide road enabling easy semi trailer access to the 4.2 metre high roller shutter door. Close to Stanmore train and good bus service on Parramatta Road.

- ? Good semi trailer access
- ? 6.5 metre minimum internal clearance
- ? Roller shutter access
- ? Air conditioned offic

Industrial FOR LEASE

960sqm