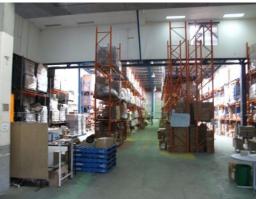

## Industrial / commercial building - one of the best in the inner west.

Industrial building in Inner west area with parking and offices. Built to provide easy access for semi trailers.

Central to both the city and the outer suburbs, the property is metres from Parramatta Road and 10 minutes from the City centre.

Bridge road is a 14metre wide road enabling easy semi trailer access to the 4.2 metre high roller shutter door. Close to Stanmore train and good bus service on Parramatta Road.

- ? Good semi trailer access
- ? 6.5 metre minimum internal clearance
- ? Roller shutter access
- ? Air conditioned offic