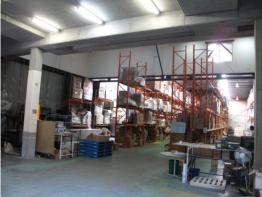

## Industrial / commercial building - one of the best in the inner west.

Industrial building in Inner west area with parking and offices. Built to provide easy access for semi trailers.

Central to both the city and the outer suburbs, the property is metres from Parramatta Road and 10 minutes from the City centre.

Bridge road is a 14metre wide road enabling easy semi trailer access to the 4.2 metre high roller shutter door. Close to Stanmore train and good bus service on Parramatta Road.

- ? Good semi trailer access
- ? 6.5 metre minimum internal clearance
- ? Roller shutter access
- ? Air conditioned offic