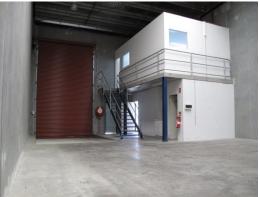

## **BE NUMBER 1 IN NUMBER 1!**

Style

Tilt slab construction with carpeted ground floor and mezzanine office. The warehouse is open plan with a container height roller door.

Location:

Located 60m off West Botany Street and only a short drive to Botany Bay and Sydney City, this property offers easy vehicular access to Princes Highway & General Holmes Drive.