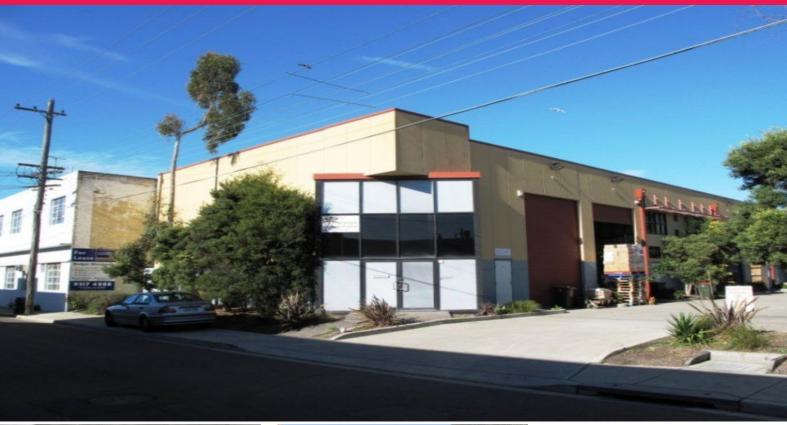

## **GUNNING**

1/5-7 Bermill Street, Rockdale NSW 2216

## **BE NUMBER 1 IN NUMBER 1!**

Style

Tilt slab construction with carpeted ground floor and mezzanine office. The warehouse is open plan with a container height roller door.

Location:

Located 60m off West Botany Street and only a short drive to Botany Bay and Sydney City, this property offers easy vehicular access to Princes Highway & General Holmes Drive.

Features:

Potential Annual Rental: \$31,000 + GST gross 3 car parking spaces Good container access Industrial

FOR SALE

177sqm