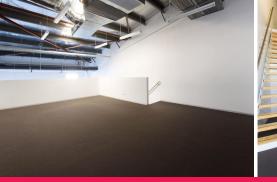

Adaptive warehouse conversion with 93sqm ground floor partitioned office area and 60sqm open plan mezzanine. This suite has its own dedicated point of entry and direct access to the loading dock in the established EXPO112 complex.