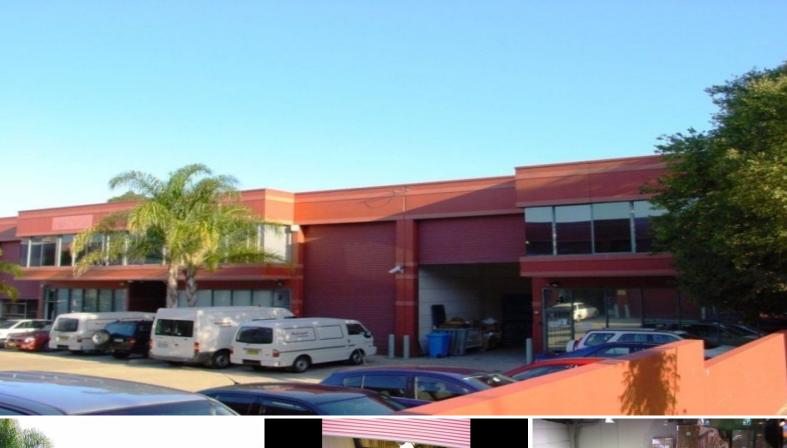

## RARE WATERLOO INDUSTRIAL OPPORTUNITY

Price reduced to \$190sqm net pa + GST.

Rare to come on the market is this high clearance Industrial Zoned Warehouse/Showroom/Office unit in the Waterloo precinct.

Approximately 453sqm total net lettable area consisting of:

- \*123sqm mezzanine office (glass partitions, fully cabled etc)
- \*123sqm low clearance showroom/office
- \*207sqm of high clearance warehouse
- \*3 car spaces
- \*Airconditioned