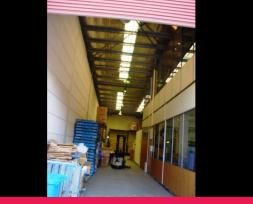

Approximately 453sqm total net lettable area consisting of:

- \*123sqm mezzanine office (glass partitions, fully cabled etc)
- \*123sqm low clearance showroom/office
- \*207sqm of high clearance warehouse
- \*3 car spaces
- \*Airconditioned