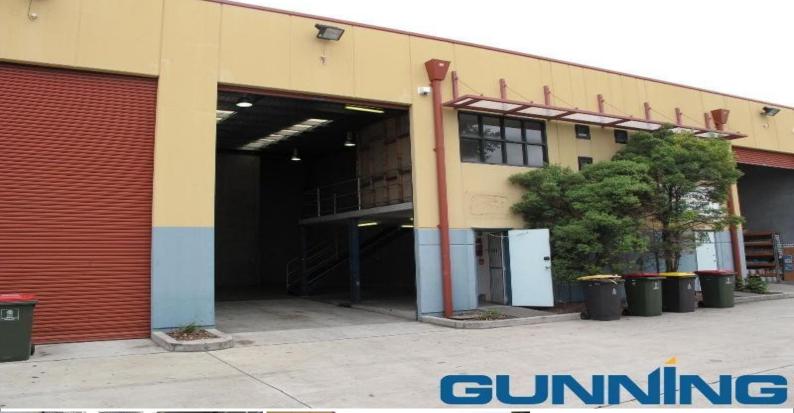

#### Style:

High clearance warehouse with open plan factory and mezzanine office. The unit is equipped with toilet, shower, kitchenette, electric roller door & good natural light.

#### Features:

v Factory: 138sqm

- v Mezzanine: 33sqm
- v Container height roll

Industrial FOR SALE

171sqm