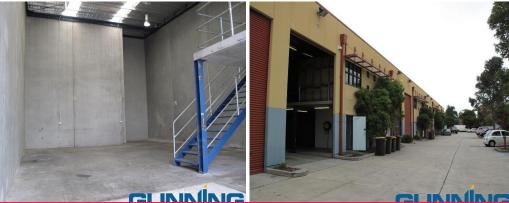

#### Style:

High clearance warehouse with open plan factory and mezzanine office. The unit is equipped with toilet, shower, kitchenette, electric roller door & good natural light.

#### Features:

v Factory: 138sqm

- v Mezzanine: 33sqm
- v Container height roll

Industrial FOR SALE

171sqm