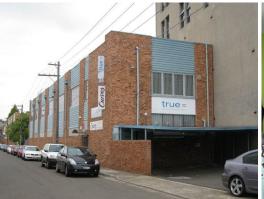

## OFFICE / SHOWROOM 400SQM Approx.

- ? Ground floor 400sqm (approx)
- ? Office / showroom / studio style space
- ? Currently occupied by Curves Gym
- ? Ideal for I.T based companies after large technical and storage areas
- ? Fully air-conditioned
- ? Access to rear yard / loading area with ample off-street parking

Offices

FOR LEASE

400sqm