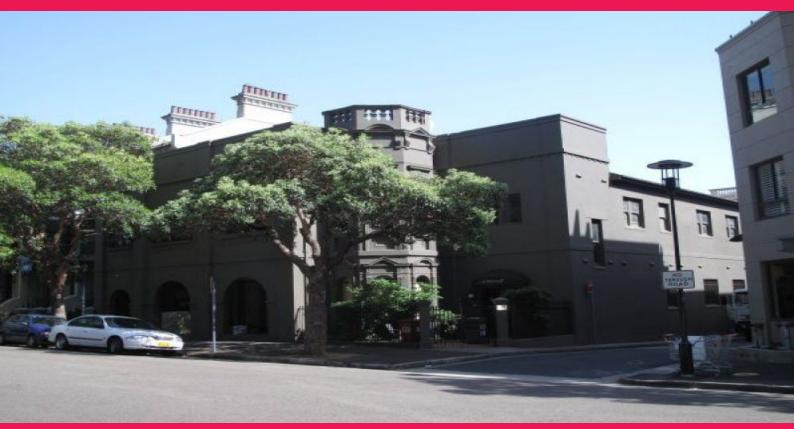

## LAST REMAINING GEM IN POTTS POINT.

Located in Rockwall Crescent, which is parallel with Challis Avenue, off Macleay Street in the northern section of Potts Point.

329sqm ground + storage + loading facilities. Fitted for restaurant and bar use. Outdoor seating. Base work done for restaurant and bar, just come and put in your own finishes.

High profile location, last remaining restaurant bar opportunity in premium Potts Point location.

For further information or to inspect, please contact:

Daniel Gunning P: (02) 9331 6988 M: 0413 051 235 E: dg@gunningcommercial.com Retail FOR LEASE