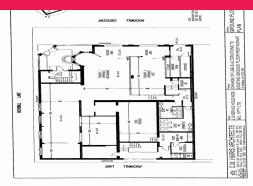

## LAST REMAINING GEM IN POTTS POINT.

Located in Rockwall Crescent, which is parallel with Challis Avenue, off Macleay Street in the northern section of Potts Point.

329sqm ground + storage + loading facilities. Fitted for restaurant and bar use. Outdoor seating. Base work done for restaurant and bar, just come and put in your own finishes.

329sqm

Daniel Gunning 0413 051 235 danielg@gunningre.com.au