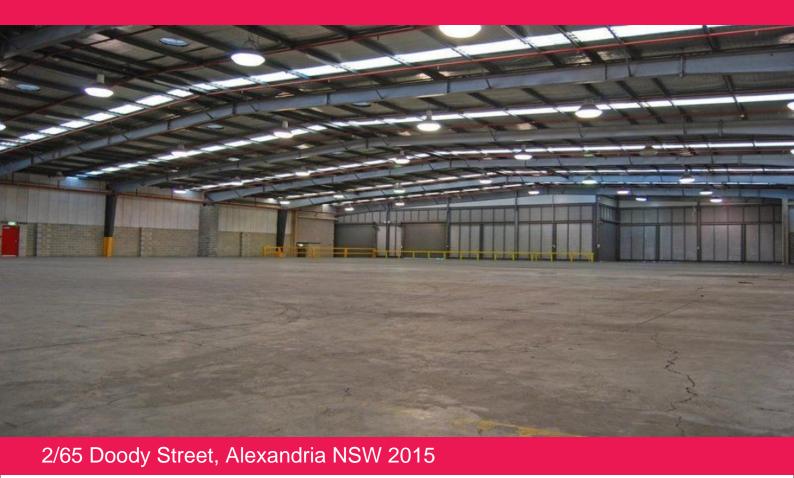

## Modern Warehouse 1,500sqm

- ~ 1,500sqm clear span warehouse
- ~ Warehouse has 6m clearance
- $\sim$  Associated office / showroom space up to 2,846sqm is also available nearby if required.

Located within South Sydney Corporate Park behind the Doody Bird Cafe. The site is located approx. 500m from Mascot Train Station with the Corporate Park offering a free bus shuttle service to Mascot & Central train Stations. The estate also provides many amenities such as numerous on site cafes, gymnasium, pool, laundromat, hair salon, Australia Post shop and banking facilities.