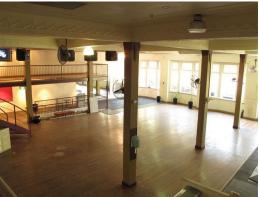

## **EXISTING GYM - READY TO GO!**

- \* New York style loft featuring wrap around mezzanine.
- \* 5 metre double height ceilings.
- \* Great natural light.
- \* Timber floors.
- \* Fitted out as gym with locker and change rooms