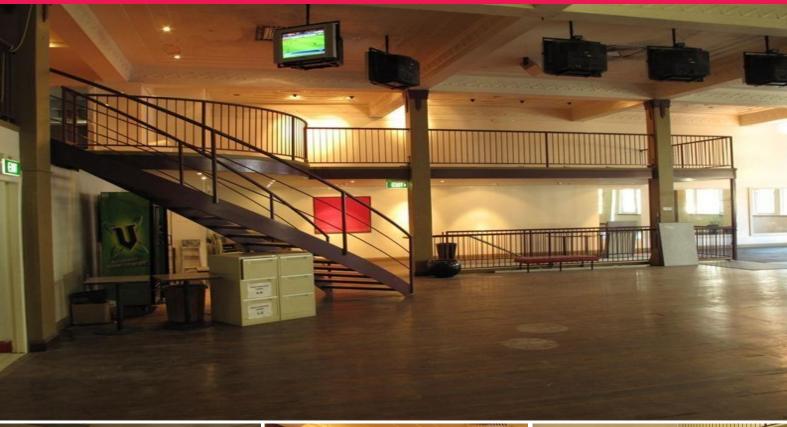

## **EXISTING GYM - READY TO GO!**

- \* New York style loft featuring wrap around mezzanine.
- \* 5 metre double height ceilings.
- \* Great natural light.
- \* Timber floors.
- \* Fitted out as gym with locker and change rooms