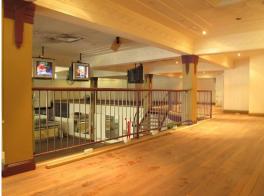

## **EXISTING GYM - READY TO GO!**

- \* New York style loft featuring wrap around mezzanine.
- \* 5 metre double height ceilings.
- \* Great natural light.
- \* Timber floors.
- \* Fitted out as gym with locker and change rooms