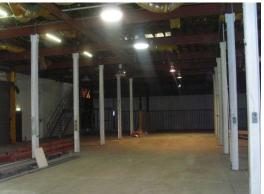

## Warehouse / Factory - 700sqm

 $\sim$  Older Style 700sqm high clearance warehouse (4.5m) accessible through a 3.7m high roller shutter.

- ~ First floor air-conditioned office space available up to 300sqm.
- ~ Additional mezzanine storage area of approx 400sqm