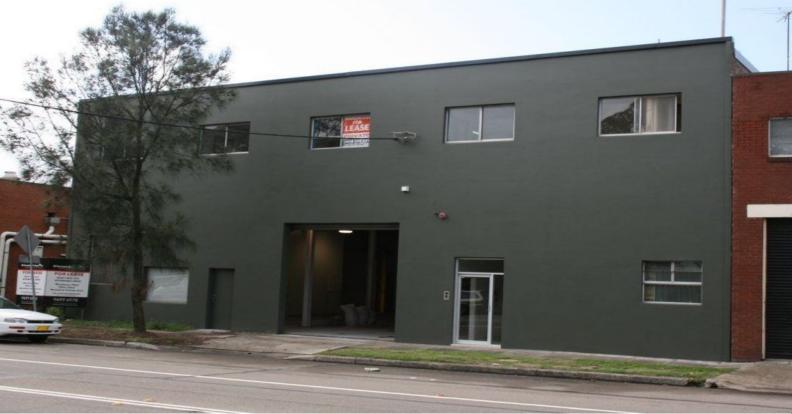

## 1743 Botany Road, Botany NSW 2019

## Warehouse / Factory - 700sqm

 $\sim$  Older Style 700sqm high clearance warehouse (4.5m) accessible through a 3.7m high roller shutter.

- ~ First floor air-conditioned office space available up to 300sqm.
- ~ Additional mezzanine storage area of approx 400sqm

 $\sim$  Front of building has recently been rendered and painted, along with the entrance and foyer.

~ Budget rental

Located on Botany Road next to Brasserie Bread overlooking the Golf Course, close proximity to Sydney Airport and Port Botany.