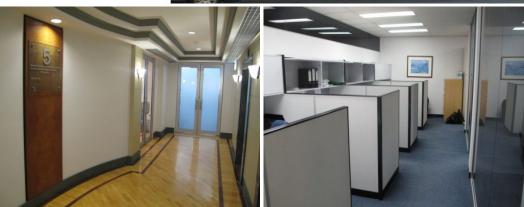

## Completely fitted office in ?Financial Belt' of CBD.

Located in mid town area, in close proximity to Town Hall.

Fitted office previously occupied by accounting firm.

160sqm @ \$72,000 per annum + GST gross

5 x executive offices and 7 external work stations. Large board room.

100sqm @ \$50,000 per annum + GST gross

 $3\ x$  executive offices and  $4\ x$  internal work stations. Large board room and open plan work area.