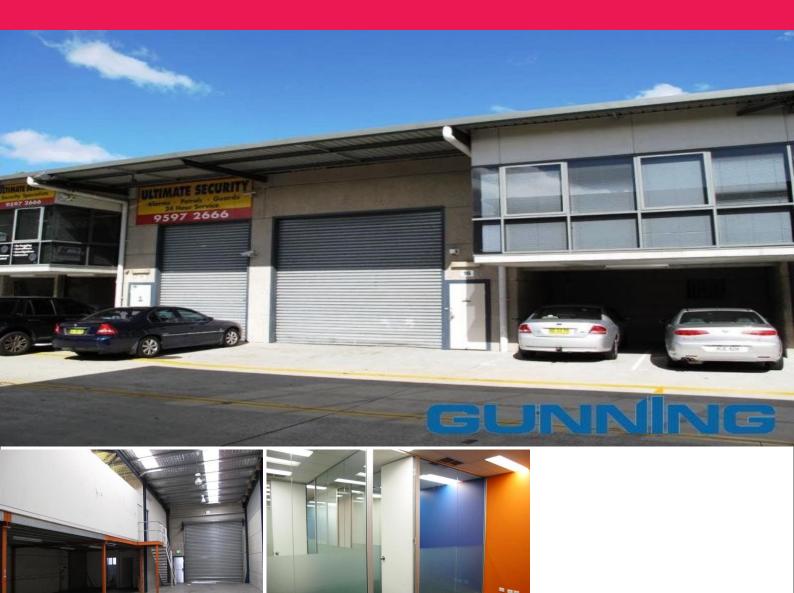

## 315SQM OF WAREHOUSING & QUALITY OFFICE SPACE

#### STYLF

Modern warehouse with partitioned office, equipped with air-conditioning and carpet. The unit has amenities including shower, toilet & kitchenette, and three phase power.

GUNNING

#### FEATURES:

- \* On-Site Cafe
- \* 3 parking spaces
- \* Within walking distan

Industrial

FOR LEASE

315sqm