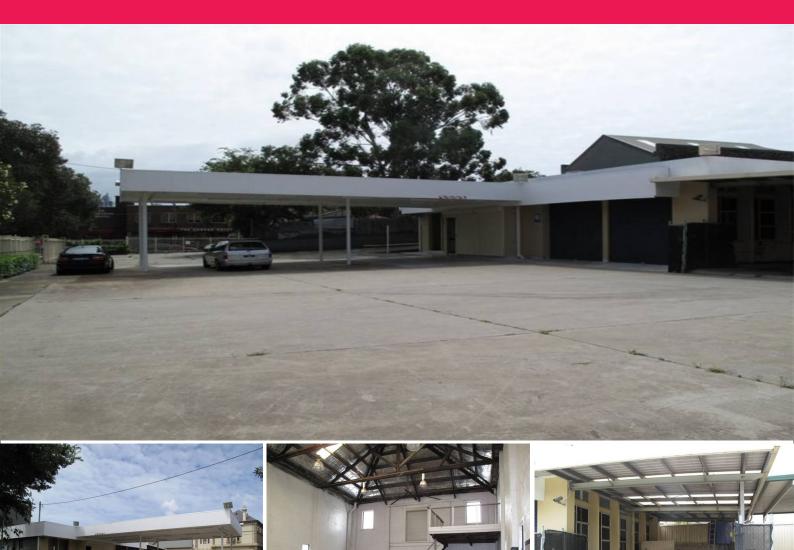

## Main Road exposure with large yard - For Sale or Lease

- ~ Site formally occupied by Instant Hire
- ~ Large secure yard area with 2 street frontage
- $\sim$  Small office & reception area approx 50sqm (security roller shutters installed on windows)
- $\sim$  Small workshop approx 75sqm with 3 phase power
- ~ Large secure warehouse approx 150sqm
- ~ Approved wash bay and grease separator
- ~ Amenities include separate male and female toilets and shower
- ~ Site Area: Approx 2,100sqm
- ~ Ideal for equipment hire companies, Automotive Companies, Car Washes (subject to council approvals)