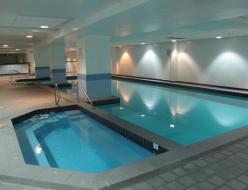

Optional fit out also available including a large office  $\!\!\!/$  boardroom, reception counter, storage cupboards and perimeter workstations.

The building provides excellent security with restricted lift access to floors, video security intercom and full time concierge service in the foyer. Other benefits to the occupants of the suite include use of the building facilities including a large modern indoor swimming pool, sauna, gym,