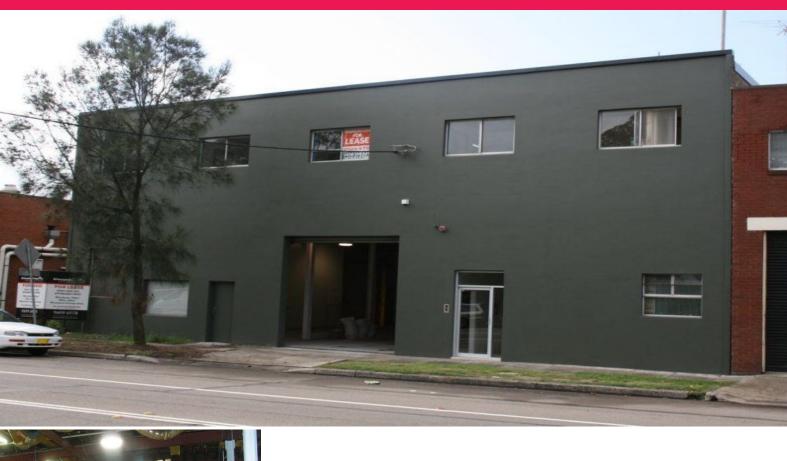

## 1743 Botany Road, Botany NSW 2019

## Reduced Rent - Warehouse / Factory - 700sqm

- $\sim$  Older Style 700sqm high clearance warehouse (4.5m) accessible through a 3.7m high roller shutter.
- $\sim$  First floor air-conditioned office space available up to 300sqm.
- ~ Additional mezzanine storage area of approx 400sqm
- ~ Front of building has recently been rendered and painted, along with the entrance and foyer.
- ~ Budget rental all reasonable offers considered

Located on Botany Road next to Brasserie Bread overlooking the Golf Course, close proximity to Sydney Airport and Port Botany.

For further details please contact: Anthony Tripodi - 0416 200 595 at@gunningcommercial.co Industrial FOR LEASE