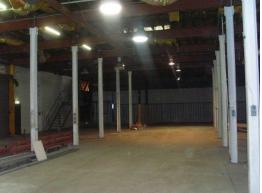

## Reduced Rent - Warehouse / Factory - 700sqm

- $\sim$  Older Style 700sqm high clearance warehouse (4.5m) accessible through a 3.7m high roller shutter.
- $\sim$  First floor air-conditioned office space available up to 300sqm.
- ~ Additional mezzanine storage area of approx 400sqm
- ~ Front of building has recently been rendered and painted, along with the entrance and foyer.
- ~ Budget rental all reasonable offers considered