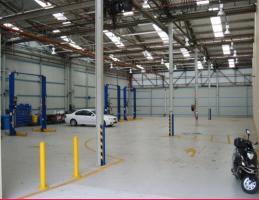

## Warehouse / Factory - 842sqm

- ~ High 6.7m clearance factory / warehouse
- ~ 50sqm office & amenities
- ~ Currently set up for as an automotive workshop
- $\sim$  Huge power supply available with 11,000v sub station located in the premises
- ~ Ample car parking available near by
- $\sim$  Located in Gem Industrial Estate, approx 8km from the CBD & 5km from Port Botany.
- ~ Walking distance to Marrickville & Tempe Train Stations