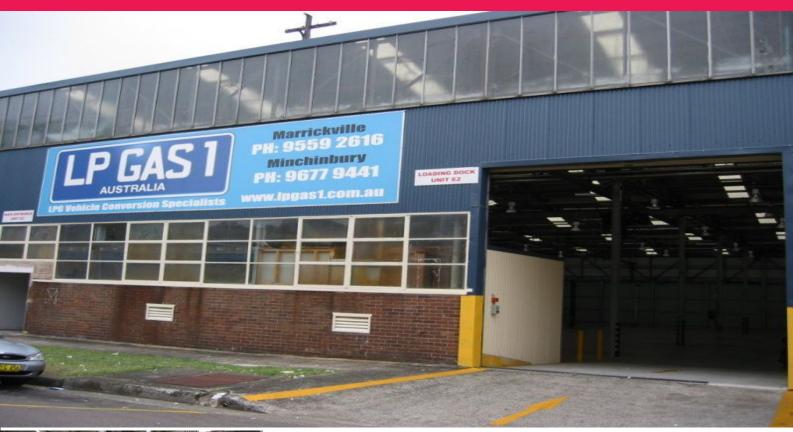

## E2/20-28 Carrington Road, Marrickville NSW 2204

## Warehouse / Factory - 842sqm

- ~ High 6.7m clearance factory / warehouse
- ~ 50sqm office & amenities
- ~ Currently set up for as an automotive workshop
- $\sim$  Huge power supply available with 11,000v sub station located in the premises
- ~ Ample car parking available near by
- $\sim$  Located in Gem Industrial Estate, approx 8km from the CBD & 5km from Port Botany.
- ~ Walking distance to Marrickville & Tempe Train Stations