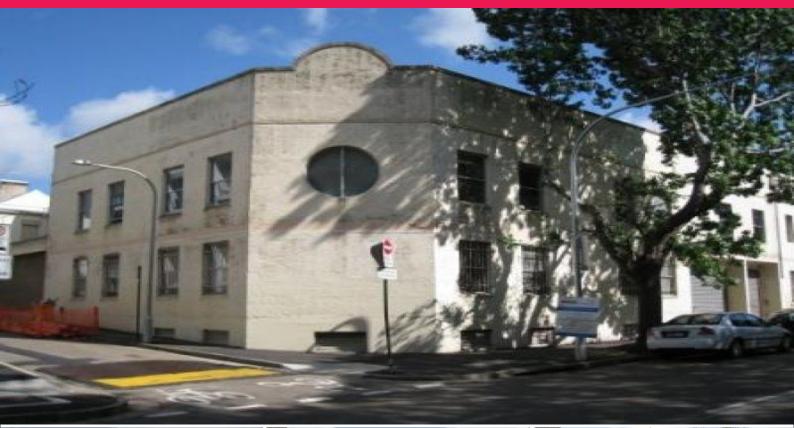

## 2/245 Chalmers Street, Redfern NSW 2016

## Character Building 220sqm - 627sqm

 $\sim$  Iconic character two level building with a total floor area of 627sqm

- ~ 6 security car spaces available
- ~ Both level have their own amenities

 $\sim$  The building has numerous windows both external and facing a private internal court yard which provides excellent natural light

The floors can also be offered for lease individually;

- ~ Ground Floor 220sqm @ \$310/sqm Gross (exGST)
- ~ First Floor 407sqm @ \$310/sqm Gross (exGST)
- ~ Total 627sqm @ \$290/sqm Gross (exGST)

Offices FOR LEASE