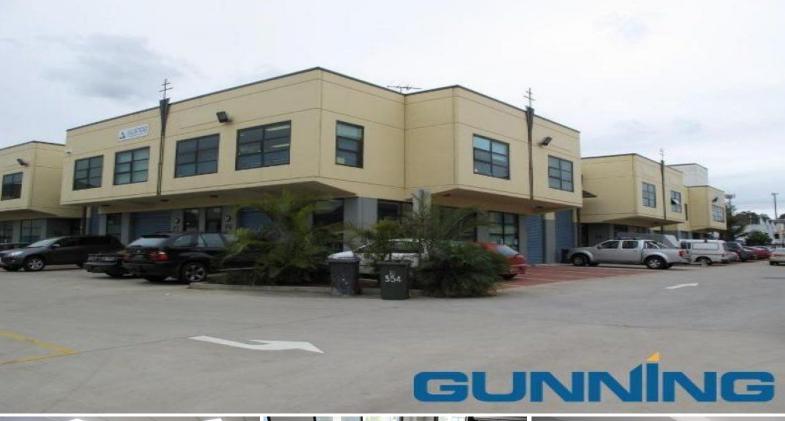

## **GUNNING**

F6/15 Forrester Street, Kingsgrove NSW 2208

## **MODERN WAREHOUSE / OFFICE**

Hi-Tech unit boasting a corner location with great natural light, air-conditioning, and a carpeted office area. The ground floor can be utilised for storage, showroom or office.

Kingsgrove is centrally located 15km south of Sydneys CBD. Forrester Street is conveniently positioned near the M5 Motorway, Train Station, and Retail Shopping Strip.

Features:

? Ground Floor: 52sqm

? Office: 75sqm