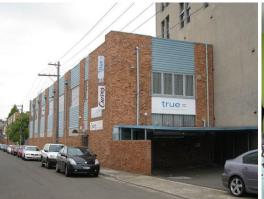

## OFFICE / SHOWROOM 400SQM Approx.

Ground floor 400sqm (approx).

Office / showroom / studio style space.

Currently occupied by Curves Gym.

Ideal for I.T based companies after large technical and storage areas.

Fully air-conditioned.

Access to rear yard / loading area with ample off-street parking.

Located just off Parramatta Road at Camperdown, providing quick access to the CBD and Inner West Suburbs.

For further information or for an inspection please contact: Gunning Commercial - (02) 9698 0222