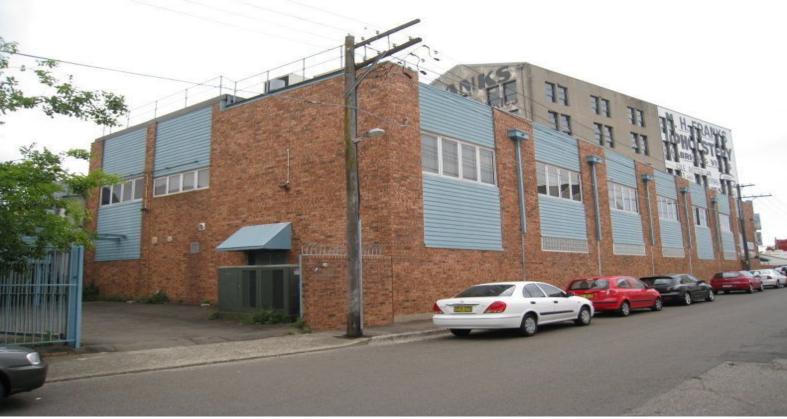

## **GUNNING**

1 Denison Street, Camperdown NSW 2050

## OFFICE / SHOWROOM 400SQM Approx.

Ground floor 400sqm (approx).

Office / showroom / studio style space.

Currently occupied by Curves Gym.

Ideal for I.T based companies after large technical and storage areas.

Fully air-conditioned.

Access to rear yard / loading area with ample off-street parking.

Located just off Parramatta Road at Camperdown, providing quick access to the CBD and Inner West Suburbs.

For further information or for an inspection please contact: Gunning Commercial - (02) 9698 0222