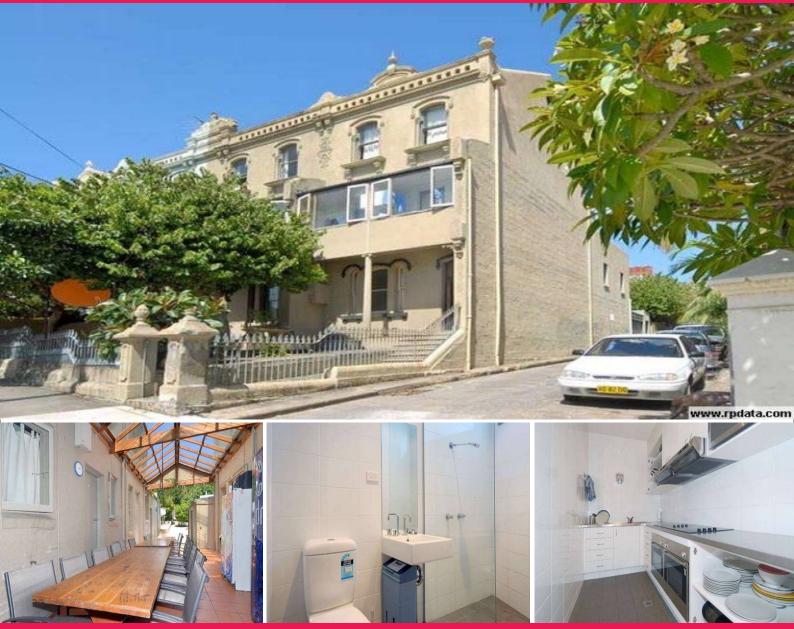

## 50-52 Edgecliff Road, Woollahra NSW 2025

## HIGH YIELDING INVESTMENT OPPORTUNITY

100% Leased to international tenant Stagehuis - Trading as Intern Australia.

2 Sprawling freehold buildings.
Over 28 rooms of accommodation.
3 Street Frontages.
Large land parcel of 714m² approx.
Lease Commencement - 1 October, 2007
Expiry Date - 30 September, 2012
Option 5 years.
Increases - CPI annually and market review at the option.
Current Net Income: \$263,379 net p/a (approx.).

On the Eastern side of Edgecliff Road between Adelaide Street and Old South Head Road. Nearby Westfield Shopping

Leisure FOR SALE

714sqm

**Gunning Real Estate** 

info@gunningre.com.au