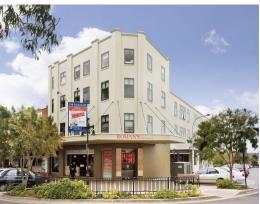

## , Concord NSW 2137

## Strata Lot 5 - RETAIL OPPORTUNITY

Lot 5 - Entrance via Jellico Street

Style: Newly Refurbished Service Retail

Features Description: The building was recently refurbished, with it designed to achieve a high visual standard and quality. In particular for the retail with it's corner position. Large retail frontage of approx 6m to Majors Bay Road. 161 sqm plus 1 off street car spaces.