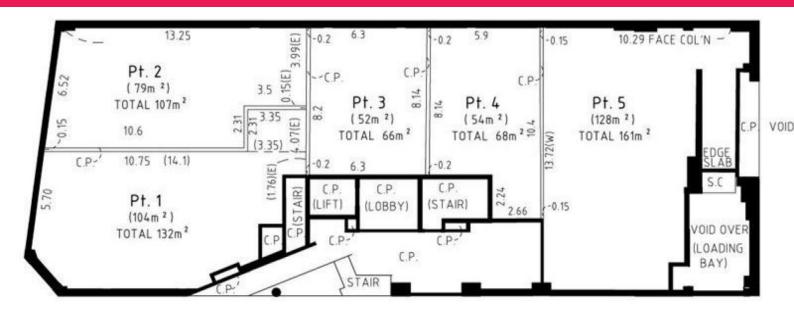

## GROUND FLOOR PLAN

## Strata Lot 5 - RETAIL OPPORTUNITY

Lot 5 - Entrance via Jellico Street

Style: Newly Refurbished Service Retail

Features Description: The building was recently refurbished, with it designed to achieve a high visual standard and quality. In particular for the retail with it's corner position. Large retail frontage of approx 6m to Majors Bay Road. 161 sqm plus 1 off street car spaces.